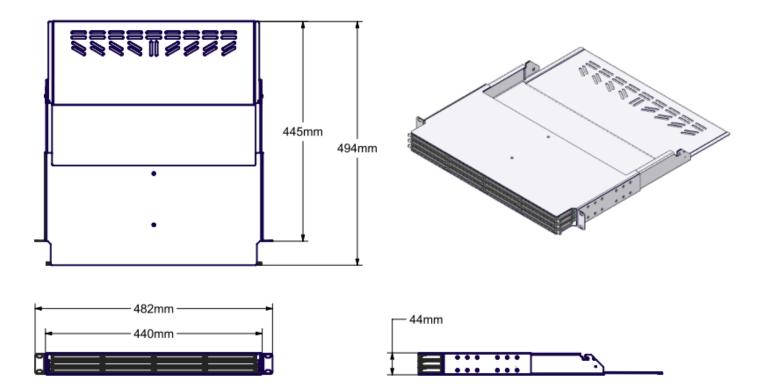

## 1U HD-Fiber Optic Patch Panel

HD-Fiber Optic Patch Panels are applied to MDA, IDA or HDA area of data center. It is designed for the management of MPO-LC Module and MPO Adapter Panel. It can be installed in 19-inch rack and cabinet.

## Dimensions:

482 x 494 x 1HU (mm)